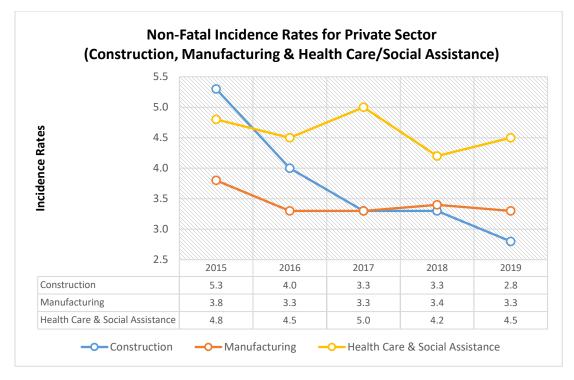

\*Sources: U.S. BLS Survey of Occupational Injuries & Illnesses; Average Employment Numbers from State of Utah Department of Workforce Services, Workforce Research & Analysis.

\*Sources: U.S. BLS Survey of Occupational Injuries & Illnesses; Average Employment Numbers from State of Utah Department of Workforce Services, Workforce Research & Analysis.