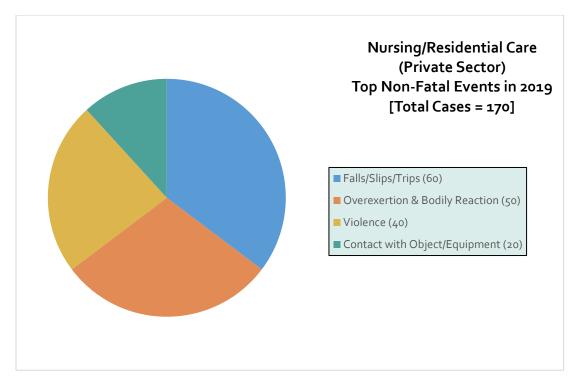

partment of Workforce Services, Workforce Research & Analysis.







\*Sources: U.S. BLS Survey of Occupational Injuries & Illnesses; Average Employment Numbers from State of Utah Department of Workforce Services, Workforce Research & Analysis.







\*Sources: U.S. BLS Survey of Occupational Injuries & Illnesses; Average Employment Numbers from State of Utah Department of Workforce Services, Workforce Research & Analysis.







\*Sources: U.S. BLS Survey of Occupational Injuries & Illnesses; Average Employment Numbers from State of Utah Department of Workforce Services, Workforce Research & Analysis.







\*Sources: U.S. BLS Survey of Occupational Injuries & Illnesses; Average Employment Numbers from State of Utah Department of Workforce Services, Workforce Research & Analysis.







\*Sources: U.S. BLS Survey of Occupational Injuries & Illnesses; Average Employment Numbers from State of Utah Department of Workforce Services, Workforce Research & Analysis.







\*Sources: U.S. BLS Survey of Occupational Injuries & Illnesses; Average Employment Numbers from State of Utah Department of Workforce Services, Workforce Research & Analysis.







\*Sources: U.S. BLS Survey of Occupational Injuries & Illnesses; Average Employment Numbers from State of Utah Department of Workforce Services, Workforce Research & Analysis.







\*Sources: U.S. BLS Survey of Occupational Injuries & Illnesses; Average Employment Numbers from State of Utah Department of Workforce Services, Workforce Research & Analysis.







\*Sources: U.S. BLS Survey of Occupational Injuries & Illnesses; A