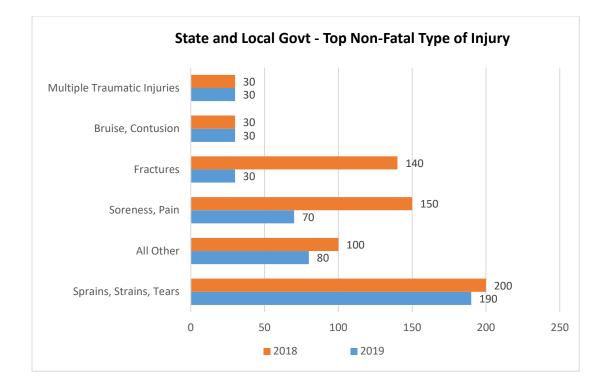

Department of Workforce Services, Workforce Research & Analysis.







\*Sources: U.S. BLS Survey of Occupational Injuries & Illnesses; Average Employment Numbers from State of Utah Department of Workforce Services, Workforce Research & Analysis.







\*Sources: U.S. BLS Survey of Occupational Injuries & Illnesses; Average Employment Numbers from State of Utah Department of Workforce Services, Workforce Research & Analysis.







\*Sources: U.S. BLS Survey of Occupational Injuries & Illnesses; Average Employment Numbers from State of Utah Department of Workforce Services, Workforce Research & Analysis.







\*Sources: U.S. BLS Survey of Occupational Injuries & Illnesses; Average Employment Numbers from State of Utah Department of Workforce Services, Workforce Research & Analysis.







\*Sources: U.S. BLS Survey of Occupational Injuries & Illnesses; Average Employment Numbers from State of Utah Department of Workforce Services, Workforce Research & Analysis.





\*Sources: U.S. BLS Survey of Occupational Injuries & Illnesses; Average Employment Numbers from State of Utah Department of Workforce Services, Workforce Research & Analysis.