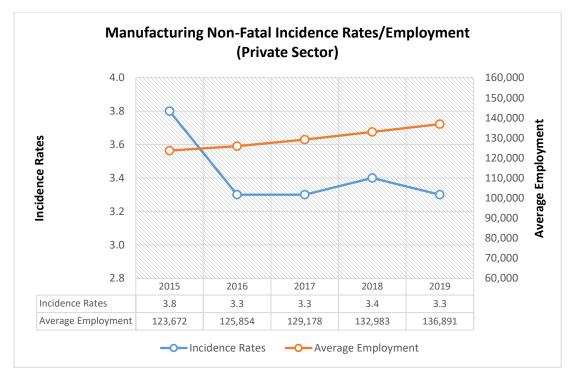

\*Sources: U.S. BLS Survey of Occupational Injuries & Illnesses; Average Employment Numbers from State of Utah Department of Workforce Services, Workforce Research & Analysis.

\*Sources: U.S. BLS Survey of Occupational Injuries & Illnesses; Average Employment Numbers from State of Utah Department of Workforce Services, Workforce Research & Analysis.