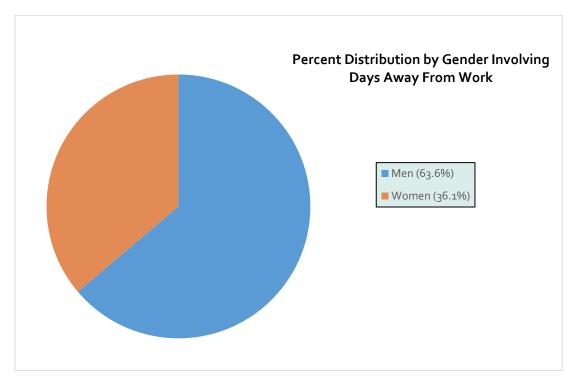

\*Sources: U.S. BLS Survey of Occupational Injuries & Illnesses; Average Employment Numbers from State of Utah Department of Workforce Services, Workforce Research & Analysis.

\*Sources: U.S. BLS Survey of Occupational Injuries & Illnesses; Average Employment Numbers from State of Utah Department of Workforce Services, Workforce Research & Analysis.