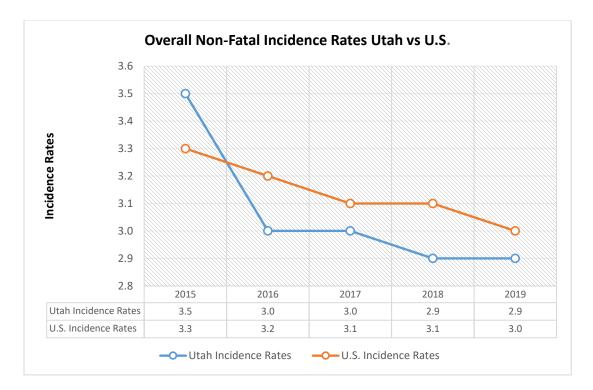

\*Sources: U.S. BLS Survey of Occupational Injuries & Illnesses; Average Employment Numbers from State of Utah Department of Workforce Services, Workforce Research & Analysis.

\*Sources: U.S. BLS Survey of Occupational Injuries & Illnesses; Average Employment Numbers from State of Utah Department of Workforce Services, Workforce Research & Analysis.