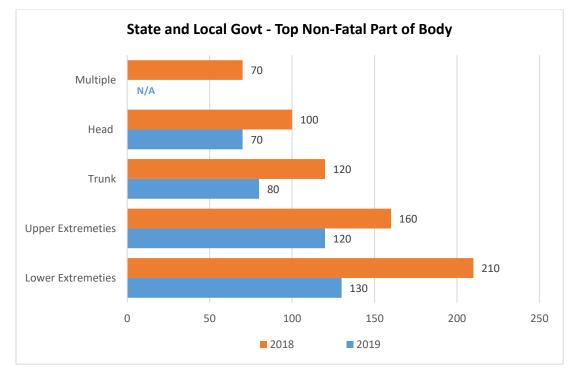

Department of Workforce Services, Workforce Research & Analysis.







\*Sources: U.S. BLS Survey of Occupational Injuries & Illnesses; Average Employment Numbers from State of Utah Department of Workforce Services, Workforce Research & Analysis.







\*Sources: U.S. BLS Survey of Occupational Injuries & Illnesses; Average Employment Numbers from State of Utah Department of Workforce Services, Workforce Research & Analysis.







\*Sources: U.S. BLS Survey of Occupational Injuries & Illnesses; Average Employment Numbers from State of Utah Department of Workforce Services, Workforce Research & Analysis.







\*Sources: U.S. BLS Survey of Occupational Injuries & Illnesses; Average Employment Numbers from State of Utah Department of Workforce Services, Workforce Research & Analysis.





\*Sources: U.S. BLS Survey of Occupational Injuries & Illnesses; Average Employment Numbers from State of Utah Department of Workforce Services, Workforce Research & Analysis.