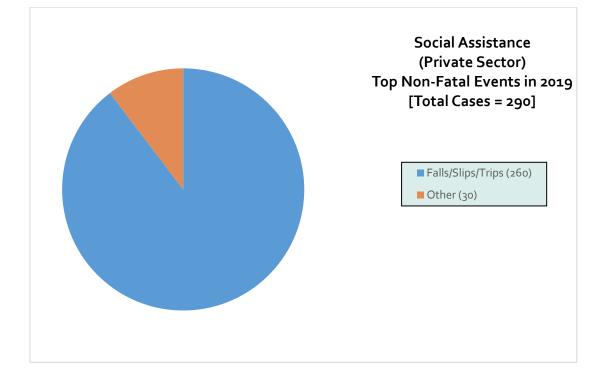

Department of Workforce Services, Workforce Research & Analysis.







\*Sources: U.S. BLS Survey of Occupational Injuries & Illnesses; Average Employment Numbers from State of Utah Department of Workforce Services, Workforce Research & Analysis.







\*Sources: U.S. BLS Survey of Occupational Injuries & Illnesses; Average Employment Numbers from State of Utah Department of Workforce Services, Workforce Research & Analysis.







\*Sources: U.S. BLS Survey of Occupational Injuries & Illnesses; Average Employment Numbers from State of Utah Department of Workforce Services, Workforce Research & Analysis.







\*Sources: U.S. BLS Survey of Occupational Injuries & Illnesses; Average Employment Numbers from State of Utah Department of Workforce Services, Workforce Research & Analysis.







\*Sources: U.S. BLS Survey of Occupational Injuries & Illnesses; Average Employment Numbers from State of Utah Department of Workforce Services, Workforce Research & Analysis.







\*Sources: U.S. BLS Survey of Occupational Injuries & Illnesses; Average Employment Numbers from State of Utah Department of Workforce Services, Workforce Research & Analysis.







\*Sources: U.S. BLS Survey of Occupational Injuries & Illnesses; Average Employment Numbers from State of Utah Department of Workforce Services, Workforce Research & Analysis.







\*Sources: U.S. BLS Survey of Occupational Injuries & Illnesses; Average Employment Numbers from State of Utah Department of Workforce Services, Workforce Research & Analysis.





\*Sources: U.S. BLS Survey of Occupational Injuries & Illnesses; A