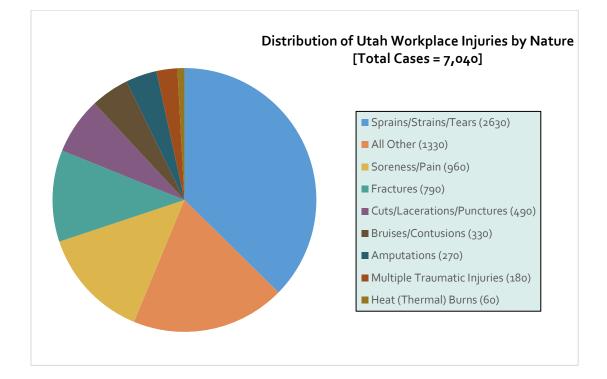

\*Sources: U.S. BLS Survey of Occupational Injuries & Illnesses; Average Employment Numbers from State of Utah Department of Workforce Services, Workforce Research & Analysis.

\*Sources: U.S. BLS Survey of Occupational Injuries & Illnesses; Average Employment Numbers from State of Utah Department of Workforce Services, Workforce Research & Analysis.