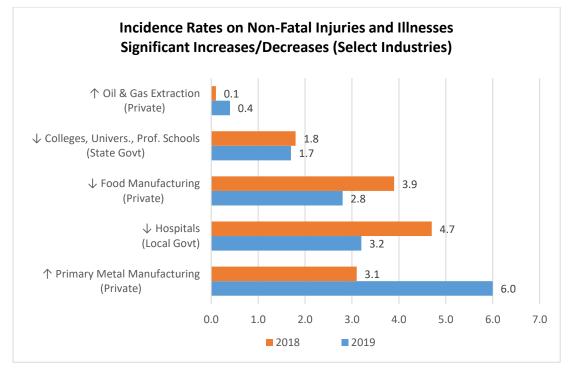

\*Sources: U.S. BLS Survey of Occupational Injuries & Illnesses; Average Employment Numbers from State of Utah Department of Workforce Services, Workforce Research & Analysis.

\*Sources: U.S. BLS Survey of Occupational Injuries & Illnesses; Average Employment Numbers from State of Utah Department of Workforce Services, Workforce Research & Analysis.