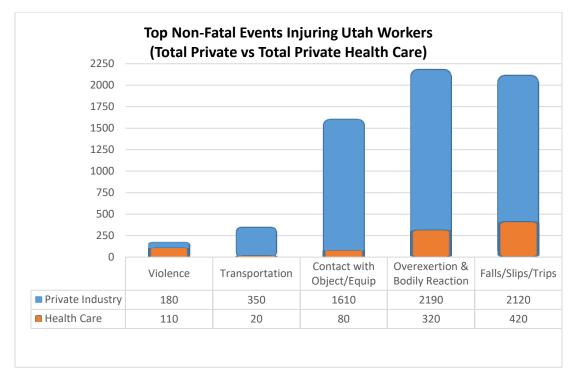

\*Sources: U.S. BLS Survey of Occupational Injuries & Illnesses; Average Employment Numbers from State of Utah Department of Workforce Services, Workforce Research & Analysis.

\*Sources: U.S. BLS Survey of Occupational Injuries & Illnesses; Average Employment Numbers from State of Utah Department of Workforce Services, Workforce Research & Analysis.