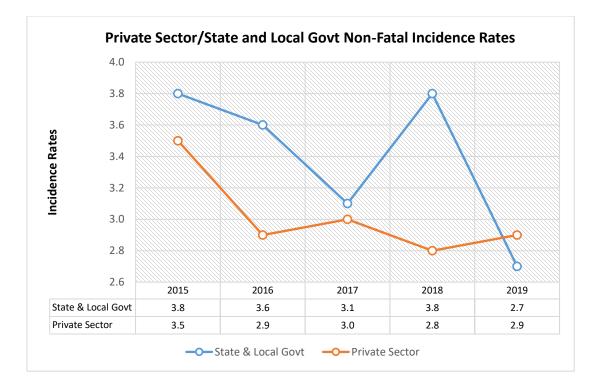

\*Sources: U.S. BLS Survey of Occupational Injuries & Illnesses; Average Employment Numbers from State of Utah Department of Workforce Services, Workforce Research & Analysis.

\*Sources: U.S. BLS Survey of Occupational Injuries & Illnesses; Average Employment Numbers from State of Utah Department of Workforce Services, Workforce Research & Analysis.