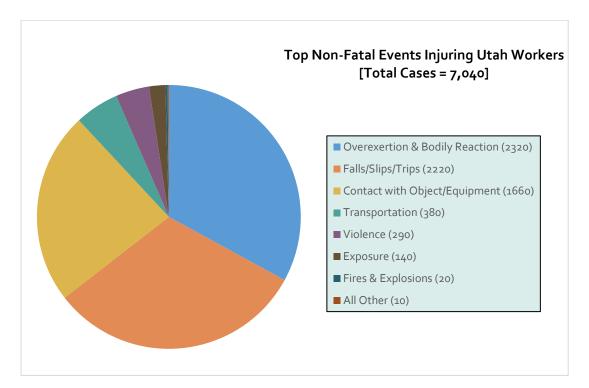

partment of Workforce Services, Workforce Research & Analysis.







\*Sources: U.S. BLS Survey of Occupational Injuries & Illnesses; Average Employment Numbers from State of Utah Department of Workforce Services, Workforce Research & Analysis.







\*Sources: U.S. BLS Survey of Occupational Injuries & Illnesses; Average Employment Numbers from State of Utah Department of Workforce Services, Workforce Research & Analysis.







\*Sources: U.S. BLS Survey of Occupational Injuries & Illnesses; Average Employment Numbers from State of Utah Department of Workforce Services, Workforce Research & Analysis.







\*Sources: U.S. BLS Survey of Occupational Injuries & Illnesses; Average Employment Numbers from State of Utah Department of Workforce Services, Workforce Research & Analysis.







\*Sources: U.S. BLS Survey of Occupational Injuries & Illnesses; Average Employment Numbers from State of Utah Department of Workforce Services, Workforce Research & Analysis.







\*Sources: U.S. BLS Survey of Occupational Injuries & Illnesses; Average Employment Numbers from State of Utah Department of Workforce Services, Workforce Research & Analysis.







\*Sources: U.S. BLS Survey of Occupational Injuries & Illnesses; Average Employment Numbers from State of Utah Department of Workforce Services, Workforce Research & Analysis.







\*Sources: U.S. BLS Survey of Occupational Injuries & Illnesses; Average Employment Numbers from State of Utah Department of Workforce Services, Workforce Research & Analysis.





\*Sources: U.S. BLS Survey of Occupational Injuries & Illnesses; Ave