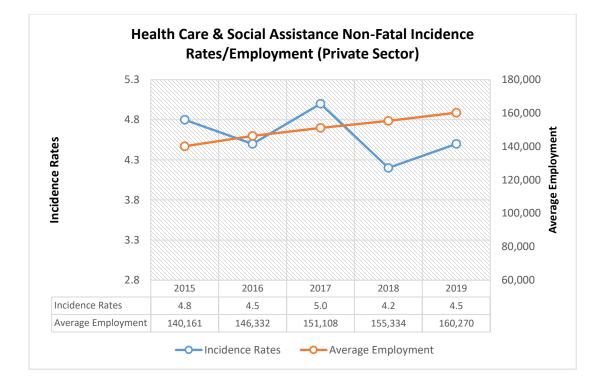

\*Sources: U.S. BLS Survey of Occupational Injuries & Illnesses; Average Employment Numbers from State of Utah Department of Workforce Services, Workforce Research & Analysis.

\*Sources: U.S. BLS Survey of Occupational Injuries & Illnesses; Average Employment Numbers from State of Utah Department of Workforce Services, Workforce Research & Analysis.