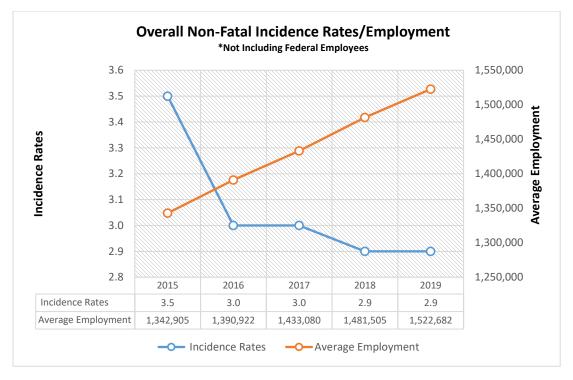

\*Sources: U.S. BLS Survey of Occupational Injuries & Illnesses; Average Employment Numbers from State of Utah Department of Workforce Services, Workforce Research & Analysis.

\*Sources: U.S. BLS Survey of Occupational Injuries & Illnesses; Average Employment Numbers from State of Utah Department of Workforce Services, Workforce Research & Analysis.