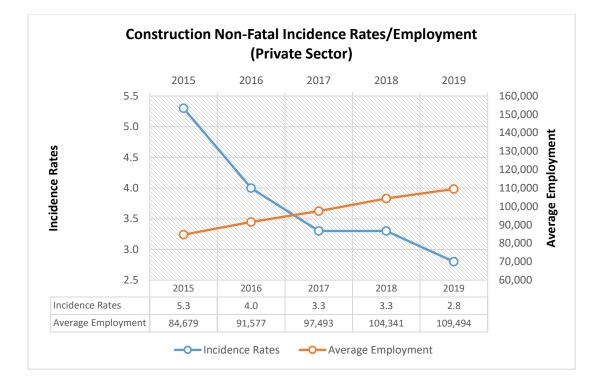

\*Sources: U.S. BLS Survey of Occupational Injuries & Illnesses; Average Employment Numbers from State of Utah Department of Workforce Services, Workforce Research & Analysis.

\*Sources: U.S. BLS Survey of Occupational Injuries & Illnesses; Average Employment Numbers from State of Utah Department of Workforce Services, Workforce Research & Analysis.