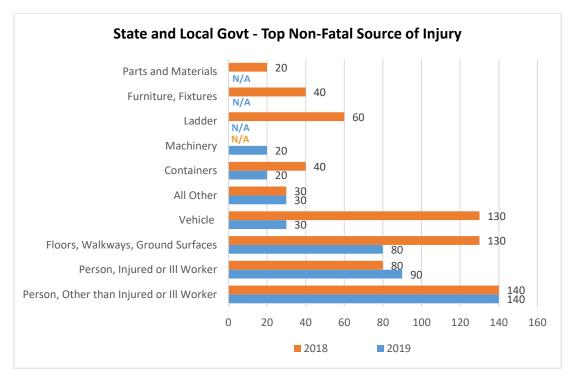

\*Sources: U.S. BLS Survey of Occupational Injuries & Illnesses; Average Employment Numbers from State of Utah Department of Workforce Services, Workforce Research & Analysis.

\*Sources: U.S. BLS Survey of Occupational Injuries & Illnesses; Average Employment Numbers from State of Utah Department of Workforce Services, Workforce Research & Analysis.