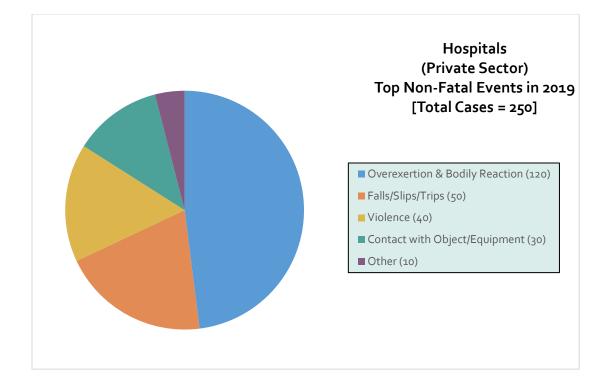

Department of Workforce Services, Workforce Research & Analysis.







\*Sources: U.S. BLS Survey of Occupational Injuries & Illnesses; Average Employment Numbers from State of Utah Department of Workforce Services, Workforce Research & Analysis.







\*Sources: U.S. BLS Survey of Occupational Injuries & Illnesses; Average Employment Numbers from State of Utah Department of Workforce Services, Workforce Research & Analysis.







\*Sources: U.S. BLS Survey of Occupational Injuries & Illnesses; Average Employment Numbers from State of Utah Department of Workforce Services, Workforce Research & Analysis.







\*Sources: U.S. BLS Survey of Occupational Injuries & Illnesses; Average Employment Numbers from State of Utah Department of Workforce Services, Workforce Research & Analysis.







\*Sources: U.S. BLS Survey of Occupational Injuries & Illnesses; Average Employment Numbers from State of Utah Department of Workforce Services, Workforce Research & Analysis.







\*Sources: U.S. BLS Survey of Occupational Injuries & Illnesses; Average Employment Numbers from State of Utah Department of Workforce Services, Workforce Research & Analysis.







\*Sources: U.S. BLS Survey of Occupational Injuries & Illnesses; Average Employment Numbers from State of Utah Department of Workforce Services, Workforce Research & Analysis.







\*Sources: U.S. BLS Survey of Occupational Injuries & Illnesses; Average Employment Numbers from State of Utah Department of Workforce Services, Workforce Research & Analysis.







\*Sources: U.S. BLS Survey of Occupational Injuries & Illnesses;