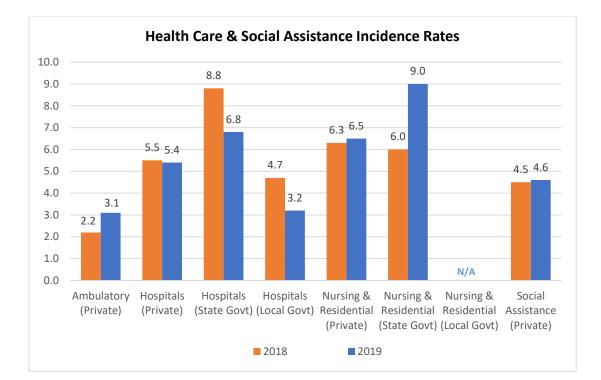

\*Sources: U.S. BLS Survey of Occupational Injuries & Illnesses; Average Employment Numbers from State of Utah Department of Workforce Services, Workforce Research & Analysis.

\*Sources: U.S. BLS Survey of Occupational Injuries & Illnesses; Average Employment Numbers from State of Utah Department of Workforce Services, Workforce Research & Analysis.