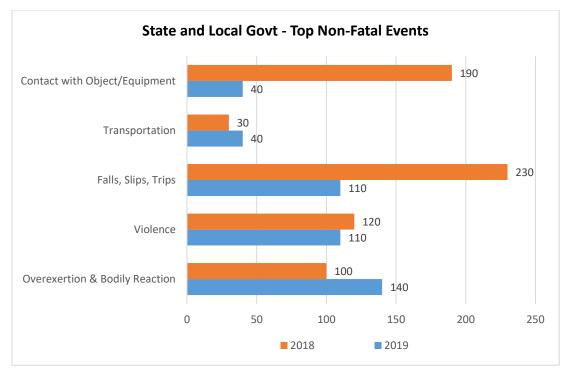

partment of Workforce Services, Workforce Research & Analysis.







\*Sources: U.S. BLS Survey of Occupational Injuries & Illnesses; Average Employment Numbers from State of Utah Department of Workforce Services, Workforce Research & Analysis.







\*Sources: U.S. BLS Survey of Occupational Injuries & Illnesses; Average Employment Numbers from State of Utah Department of Workforce Services, Workforce Research & Analysis.







\*Sources: U.S. BLS Survey of Occupational Injuries & Illnesses; Average Employment Numbers from State of Utah Department of Workforce Services, Workforce Research & Analysis.







\*Sources: U.S. BLS Survey of Occupational Injuries & Illnesses; Average Employment Numbers from State of Utah Department of Workforce Services, Workforce Research & Analysis.







\*Sources: U.S. BLS Survey of Occupational Injuries & Illnesses; Average Employment Numbers from State of Utah Department of Workforce Services, Workforce Research & Analysis.





\*Sources: U.S. BLS Survey of Occupational Injuries & Illnesses; Average Employment Numbers from State of Utah Department of Workforce Services, Workforce Research & Analysis.