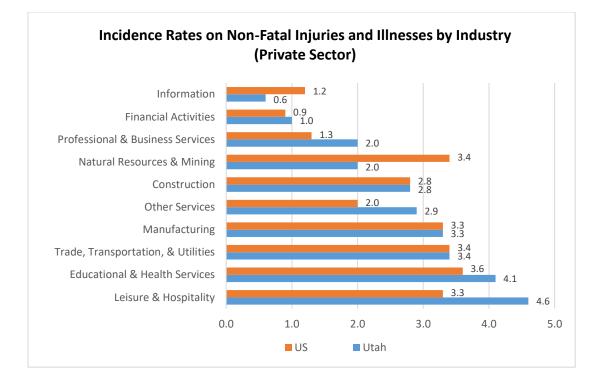

\*Sources: U.S. BLS Survey of Occupational Injuries & Illnesses; Average Employment Numbers from State of Utah Department of Workforce Services, Workforce Research & Analysis.

\*Sources: U.S. BLS Survey of Occupational Injuries & Illnesses; Average Employment Numbers from State of Utah Department of Workforce Services, Workforce Research & Analysis.