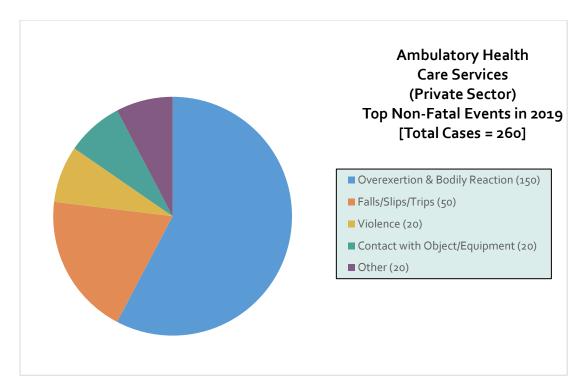

\*Sources: U.S. BLS Survey of Occupational Injuries & Illnesses; Average Employment Numbers from State of Utah Department of Workforce Services, Workforce Research & Analysis.

\*Sources: U.S. BLS Survey of Occupational Injuries & Illnesses; Average Employment Numbers from State of Utah Department of Workforce Services, Workforce Research & Analysis.