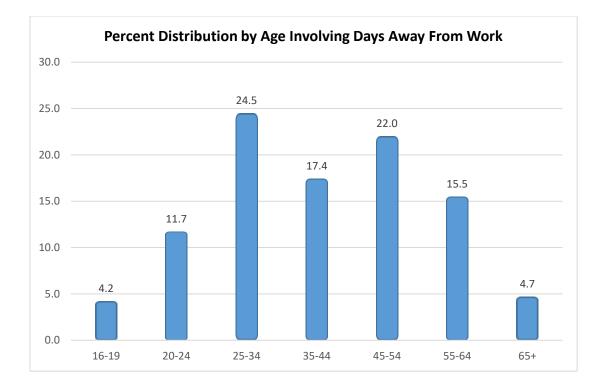

\*Sources: U.S. BLS Survey of Occupational Injuries & Illnesses; Average Employment Numbers from State of Utah Department of Workforce Services, Workforce Research & Analysis.

\*Sources: U.S. BLS Survey of Occupational Injuries & Illnesses; Average Employment Numbers from State of Utah Department of Workforce Services, Workforce Research & Analysis.